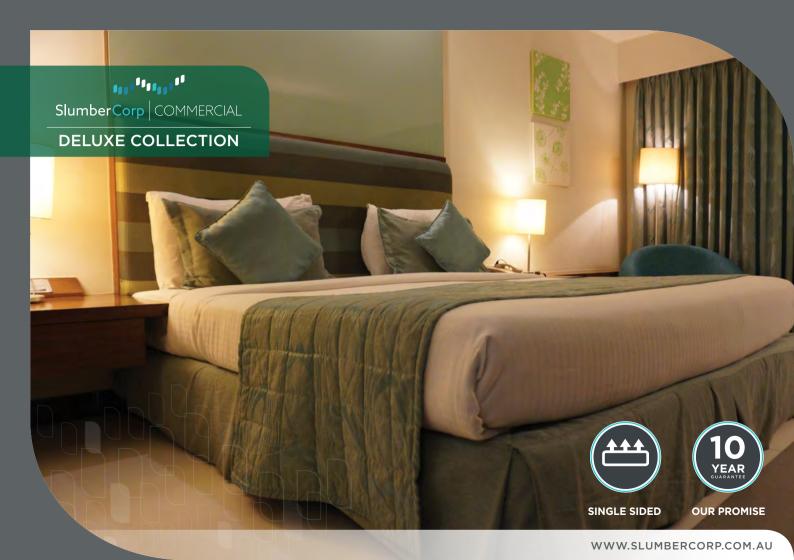

## **DELUXE COLLECTION**FEATURES

The Deluxe Collection has been designed with a superior look and feel utilising Superior knitted Fire Retardant & Breathable Fabric for a sophisticated yet comfortable sleep surface. The core consists of the Full Width Contour Response™ Pocket Spring System that contours to your body with added Orthoflex™ Centre Third support to help support and comfort where needed providing your customers with a rejuvenating night's sleep.

BREATHABLE FIRE RETARDANT FABRIC

PERIMETER EDGE SUPPORT WITH HEAVY 2.3MM WIRE

FULL WIDTH CONTOUR RESPONSE™ POCKET SPRING SYSTEM

3 ZONE CENTRE THIRD SUPPORT

HEALTH VANTAGE™
TREATED
COMFORT FOAMS

MADE & OWNED IN AUSTRALIA BY AUSTRALIANS