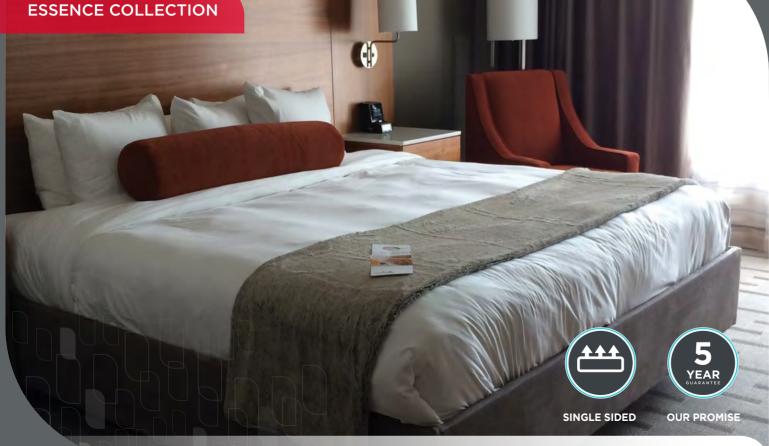

The ESSENCE Collection has been designed with a contempo look and feel utilising Fire Retardant & Breathable Fabric for a sleep surface with airflow. The core consists of the Heavy Duty Compu-Tec™ spring system built from a sturdy 2.3mm gauge wire - for superior support with ample comfort and support layers to help your customers return day after day to a restful night's sleep.