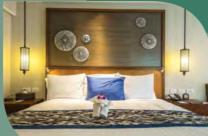

HOTEL COLLECTION FEATURES

The Hotel Collection has been designed with an elegant look and feel utilising Premium knitted Fire Retardant & Breathable Fabric for an elegant and relaxing sleep surface. The core consists of the Heavy Duty Compu-Tec™ spring system built from a sturdy 2.3mm gauge wire - for superior support with added Orthoflex™ Centre Third support to help your customers have a relaxing night's sleep.