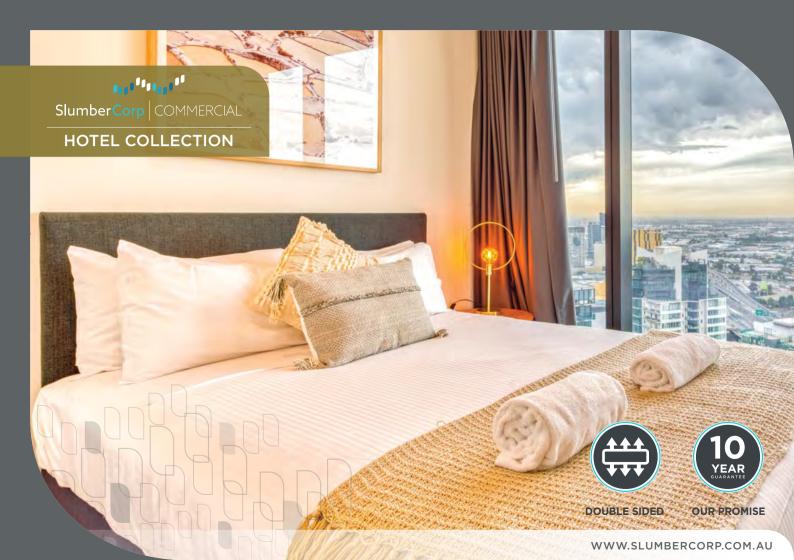

## HOTEL COLLECTION FEATURES

The Hotel Collection has been designed with an elegant look and feel utilising

Premium knitted Fire Retardant & Breathable Fabric for an elegant and relaxing sleep
surface. The core consists of the Heavy Duty Compu-Tec™ spring system built from a
sturdy 2.3mm gauge wire - for superior support with added Orthoflex™ Centre Third
support to help your customers have a relaxing night's sleep.